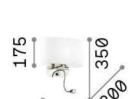

## **DECORATIVO - Wall**

Indoor wall mounted adjustable lamp with multiple sources, in-built switch and diffuse and direct light emission

Item SHERATON AP2 BIANCO

InstallationWallGuarantee5 yearsGross weight1.05 kgVolume0.01449 m³